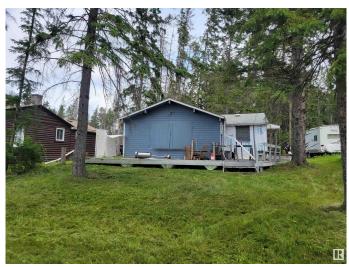

#### \$135,000

4 Bedroom, 1.00 Bathroom, 800 sqft Rural on 0.16 Acres

Sandy Beach, Rural Lac Ste. Anne County, AB

Summer Village of Sandy Beach! She's a bit of a fixer-upper but loads of potential! Services include: Brand new 100 amp electrical service, 220 gallon cistern and 400 gallon septic tank. This summer cottage has a bathroom, complete with shower and toilet as well as 4 small bedrooms and a full kitchen, even an old boat house for extra storage. Tear it down and build a home, or put in some old fashioned sweat equity and fix it up! Beautiful lot with community reserve across the street and lake access behind. Just a short drive from Edmonton, a perfect weekend retreat!

## Exterior

| Exterior          | Wood                                         |
|-------------------|----------------------------------------------|
| Exterior Features | Backs Onto Lake, Recreation Use, See Remarks |
| Construction      | Wood Frame                                   |