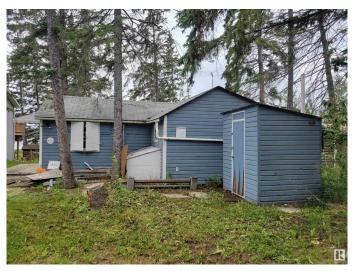

#### \$135,000

4 Bedroom, 1.00 Bathroom, 800 sqft Rural on 0.16 Acres

Sandy Beach, Rural Lac Ste. Anne County, AB

Summer Village of Sandy Beach! She's a bit of a fixer-upper but loads of potential! Services include: Brand new 100 amp electrical service, 220 gallon cistern and 400 gallon septic tank. This summer cottage has a bathroom, complete with shower and toilet as well as 4 small bedrooms and a full kitchen, even an old boat house for extra storage. Tear it down and build a home, or put in some old fashioned sweat equity and fix it up! Beautiful lot with community reserve across the street and lake access behind. Just a short drive from Edmonton, a perfect weekend retreat!

## Exterior

| Exterior          | Wood                                         |
|-------------------|----------------------------------------------|
| Exterior Features | Backs Onto Lake, Recreation Use, See Remarks |
| Construction      | Wood Frame                                   |