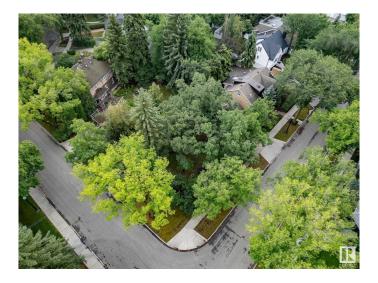

# \$774,999

0 Bedroom, 0.00 Bathroom, Single Family on 0.00 Acres

Glenora, Edmonton, AB

Very rare opportunity to build your dream home in the prestigious Neighborhood of Glenora, situated on the corner of 102 Ave & 134 St with a view of Alexander circle & a 2-minute walk to the fountain! This lot has no demolition required, build your dream home on this absolutely stunning and extremely rare lot that sides lush trees for extreme privacy mature trees for a relaxing backyard to entertain. Located within the Glenora school district and close to all Community amenities. Brand new pickle ball courts, Skating rinks, Tennis Courts and Outdoor community garden and gym. Steps away to the future 142ST/Glenora LRT Station, West Block project, short walk to Vies for Pies/Columbian Coffee and the 133 St Glenora LRT Station.