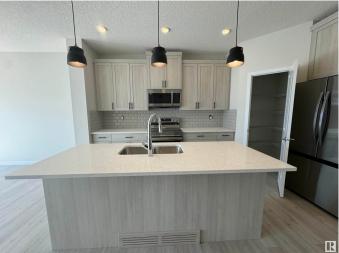

#### \$484,900

3 Bedroom, 2.50 Bathroom, 1,462 sqft Single Family on 0.00 Acres

Edgemont (Edmonton), Edmonton, AB

Meet the Emerson, a functional and fashionable duplex home with an attached single-car garage. Entering into the house, you'll find your level 1 kitchen complete with a walk-in pantry and additional storage. This area is the ideal space for bringing families and friends together to share a meal and make new memories. The second floor features three bedrooms, two bathrooms, as well as your second-floor laundry and two linen closets. The basement is roughed in for a 1 bedroom suite with an exterior side entrance.