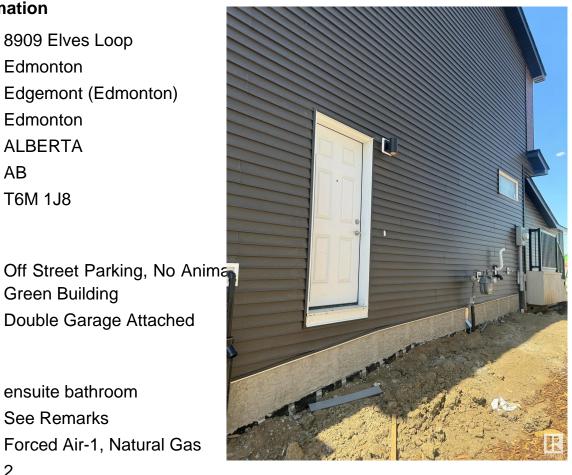

### **Community Information**

| Address     | 8909 Elves Loop     |
|-------------|---------------------|
| Area        | Edmonton            |
| Subdivision | Edgemont (Edmonton) |
| City        | Edmonton            |
| County      | ALBERTA             |
| Province    | AB                  |
| Postal Code | T6M 1J8             |

#### Amenities

Amenities Green Building

Parking

#### Interior

| Interior Features | ensuite bathroom          |
|-------------------|---------------------------|
| Appliances        | See Remarks               |
| Heating           | Forced Air-1, Natural Gas |
| Stories           | 2                         |
| Has Basement      | Yes                       |
| Basement          | Full, Unfinished          |
|                   |                           |

**Double Garage Attached** 