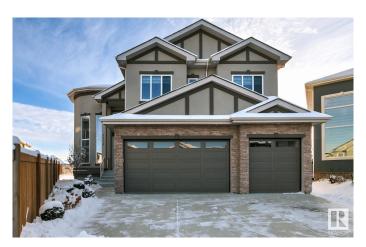

#### \$979.000

8 Bedroom, 6.00 Bathroom, 2,900 sqft Single Family on 0.00 Acres

Laurel, Edmonton, AB

Here it is. This beautiful custom built Laurel home is the one. 5 Bedrooms = 4 Bedrooms above, 1 bedroom on main and 4 bathrooms. Top floor with jack and jill bathroom sharing 2 large bedrooms. Third bedroom with private bathroom and the beautiful primary bedroom with 5 piece ensuite and dream walk in closet. Convenient top floor laundry. Separate entrance to the Fully Finished Basment with 2 SUITES for those family members requiring privacy. 1x1 Bedroom with full kitchen and full bathroom and 1x2 Bedroom with full kitchen and bathroom, their own entrance and laundry. TRIPLE HEATED GARAGE. Fully landscaped, private culdesac location, backs onto green space and the list goes on. This home checks all the boxes. Don't miss out.

#### **Essential Information**

MLS® # E4414747 Price \$979,000

Bedrooms 8

Bathrooms 6.00

Full Baths 6

Square Footage 2,900

Acres 0.00

Year Built 2019

# **Exterior**

Exterior Wood, Stucco

Exterior Features Airport Nearby, Backs Onto Park/Trees, Cul-De-Sac, Fenced,

Landscaped

Roof Asphalt Shingles
Construction Wood, Stucco

Foundation Concrete Perimeter