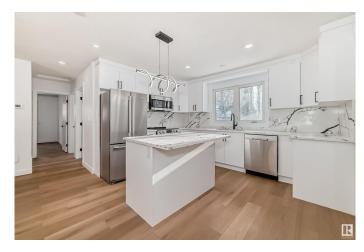

## \$589.000

3 Bedroom, 3.00 Bathroom, 1,316 sqft Single Family on 0.00 Acres

Steinhauer, Edmonton, AB

Impressive bungalow located in the heart of Steinhauer! This beautifully maintained home offers the perfect balance of modern elegance and natural tranquility. With a double attached garage, this home is sure to impress. From the moment you step inside, you'll be captivated by the bright and spacious living room. The kitchen offers high-end appliances and plenty of storage space. To round out the main floor, a primary bedroom with three piece ensuite plus two additional bedrooms and bathroom. The basement boasts a large family room, two Dens with closets and windows in both, and a 3pc bathroom. But the real highlight? The unbeatable location. This home offers immediate access 111 Street or Calgary trial-welcome home!

## Interior

Interior Features ensuite bathroom

Appliances Dishwasher-Built-In, Dryer, Microwave Hood Fan, Refrigerator,

Stove-Electric, Washer

Heating Forced Air-1, Natural Gas

Stories 2

Has Basement Yes

Basement Full, Finished