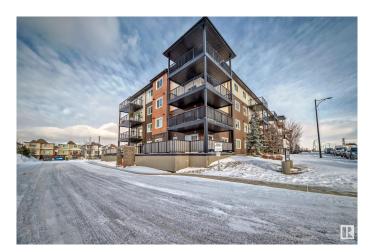

# \$238,000 - 110 5404 7 Avenue, Edmonton

MLS® #E4417933

## \$238,000

2 Bedroom, 2.00 Bathroom, 1,021 sqft Condo / Townhouse on 0.00 Acres

Charlesworth, Edmonton, AB

Welcome to Elements at Willohaven! Built in 2018, this spacious main floor condo offers 2 bedrooms and 2 bathrooms, plus two parking spacesâ€"an underground heated spot and one surface parking space for added convenience. The master bedroom features a walk-through closet and a 4-piece ensuite. The kitchen boasts a bar-style countertop and includes four appliances. Additional storage is provided by a pantry, linen closet, and stackable washer/dryer. Ideally located near all amenities, this home provides a comfortable and practical living experience.

Year Built 2018

Type Condo / Townhouse

Sub-Type Lowrise Apartment

Style Single Level Apartment

Status Active

# **Community Information**

Address 110 5404 7 Avenue

Area Edmonton

Subdivision Charlesworth

City Edmonton
County ALBERTA

Province AB

Postal Code T6X 2K4