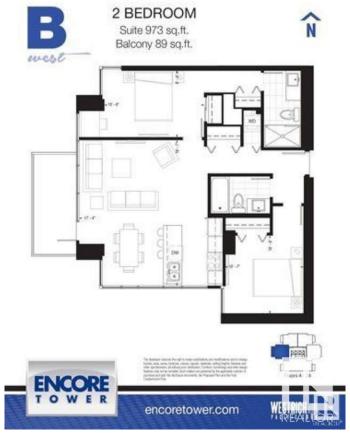

## \$355,000

2 Bedroom, 2.00 Bathroom, 865 sqft Condo / Townhouse on 0.00 Acres

Downtown (Edmonton), Edmonton, AB

CENTRALLY LOCATED IN DOWNTOWN EDMONTON. ENCORE TOWNER AT 10180 103 ST. WALK TO ROGERS ICE DISTRICT. THIS 2 BEDROOMS, 2 FULL BATHROOMS UNIT HAS SPLIT-BEDROOM DESIGN & OFFERS SPACIOUS OPEN-CONCEPT LIVING, 20 FT LENGTH WEST BALCONY, A LARGE MASTER BEDROOM FITS QUEEN SIZED BED, DUAL CLOSETS & PRIVATE ENSUITE BATH. OPEN KITCHEN OVERLOOKS LIVING ROOM. STAINLESS STEEL APPLICANCES. SLEEK QUARTZ KITCHEN COUNTERTOP. 9 FT CEILING. DURABLE LAMINATED FLOOR. CONDO FEE IS ABOUT \$660.00/M INCLUDING **BUILDING INSURANCE, EXTERIOR &** COMMON AREAS MAINTENANCE, WATER/SEWER, GAS, PROFESSIONAL MANAGEMENT, RESERVED FUND CONTRIBUTION, PROPERT TAX IS ABOUT \$4,019.00 FOR 2024. 1 UNDERGROUND PARKING #351.

#### **Essential Information**

MLS® # E4419218

Price \$355,000

Bedrooms 2

Bathrooms 2.00

Full Baths 2

Square Footage 865 Acres 0.00

Year Built 2020