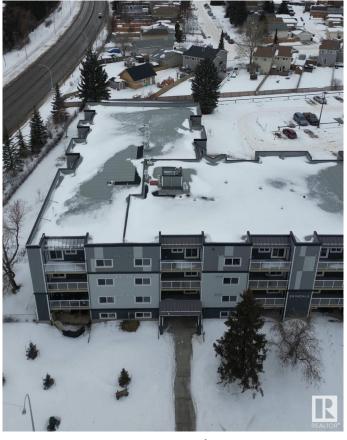

# \$174,900

2 Bedroom, 1.50 Bathroom, 945 sqft Condo / Townhouse on 0.00 Acres

La Perle, Edmonton, AB

Welcome to Erindale! This bright, west-facing 2-bedroom, 1.5-bath condo features in-suite laundry and boasts all the modern finishes you expect, like quartz countertops, vinyl plank flooring, and an electric fireplace. But this unit goes above and beyondâ€"thanks to a taller ceiling in the sunken living room, it feels even more spacious, open, and airy. Need extra storage? There's a handy storage room off the deck, plus a dedicated bike storage room. And if you're looking for more amenities, you'II find a fitness room and an energized parking stall, with additional stalls available for rent. Location is key, and this one's perfectâ€"just a short walk to the future LRT station, West Edmonton Mall, schools, and shopping. Plus, following a building fire in 2022, this entire project was rebuilt to exceed today's building standards. With everything done, all that's left to do is move in!