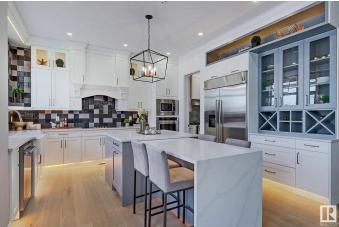

growing/multigenerational family. The main flr great rm is anchored by a gas fireplace that highlights the generous open to above main flr living space noting oversized islnd & chefs kitchen that functionally extends to a spice kitchen /w additional range, d/w & sink. MAIN FLR BDRM is nestled near the FULL MAIN FLR BATH! Glorious mudroom/w cubbies & closed storage & office complete the main level. Upstairs highlights a owners retreat w/private balcony overlooking the mature growth green space, ensuite boasting dual vanities & w/i closet. 3 more bdrms in addition to 2 more full washrooms are found on this level . Amazing bonus rm with open to below views, upper level laundry/w sink that also connects to the owners w/i closet. Finished bsmnt, wet bar, 2 bsmnt bedrooms and additional family rm! Start living the legacy!