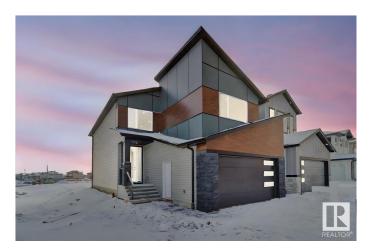

# \$639,900

3 Bedroom, 3.00 Bathroom, 2,324 sqft Single Family on 0.00 Acres

Schonsee, Edmonton, AB

Welcome to your dream home in the sought-after neighborhood of Schonsee! The main floor boasts an open to below concept, 9-foot ceilings and elegant 8-foot doors, enhancing the airy atmosphere. This level includes a bedroom with a full bathroom, ideal for guests or multi-generational living. The kitchen is a chef's delight, ample cabinetry, and a large island. Upstairs, the primary bedroom with a beautiful ensuite and a walk in closet, two additional bedrooms are also on this floor. The home allows for a separate entrance allowing for a future legal suite.

## **Essential Information**

MLS® # E4421249

Price \$639,900

Bedrooms 3

Bathrooms 3.00

Full Baths 3

Square Footage 2,324

Acres 0.00 Year Built 2024

Type Single Family

Sub-Type Detached Single Family

Style 2 Storey
Status Active

### **Exterior**

Exterior Wood, Brick, Vinyl

Exterior Features Playground Nearby, Public Transportation, Schools, Shopping Nearby

Roof Asphalt Shingles
Construction Wood, Brick, Vinyl

Foundation Slab