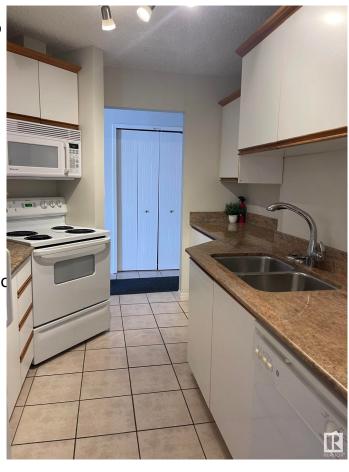

#### \$124,900

1 Bedroom, 1.00 Bathroom, 661 sqft Condo / Townhouse on 0.00 Acres

Fulton Place, Edmonton, AB

This is a one bedroom gem in a great location. Clean, quiet and great floor plan, with a really spacious kitchen, comfy living room area, a cozy dining area and a space for a desk or yoga mat!! Bedroom is huge with double door closet, clean 4 piece bathroom and a combo unit washer/dryer inside the suite. Shower head updated, newer tiles in bathroom and some updated plumbing. Double security door entrance, includes a titled parking stall and this unit is an end unit, so close to back door entrance for easy access to parking. Parking stall includes power, condo fees include utilities except electricity. Large patio doors and a patio for fresh air and natural light. Location is great for downtown commute and close to public transportation!! Shopping and all amenities within walking distance.

# Interior

Appliances Dishwasher-Built-In, Euro

Stove-Electric

Heating Forced Air-1, Natural Gas