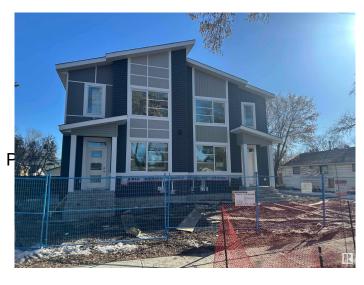

#### \$604,900

6 Bedroom, 4.00 Bathroom, 1,760 sqft Single Family on 0.00 Acres

Prince Charles, Edmonton, AB

This brand-new, 2-storey half duplex features a modern open-concept living area with quartz countertops and a main-floor bedroom with a 3-piece bathroom. Upstairs, you'll find three bedrooms, including a Primary with an ensuite and walk-in closet, plus a laundry room and a 4-piece bathroom. The property also includes a 2-bedroom legal suite and a double detached garage. Note that the property is currently still under construction.

Type Single Family

Sub-Type Half Duplex

Style 2 Storey

Status Active

Stories 3

Has Suite Yes

Has Basement Yes

Basement Full, Finished

**Exterior** 

Exterior Wood, Stone, Vinyl

Exterior Features Back Lane, Landscaped, F

Schools, Shopping Nearby