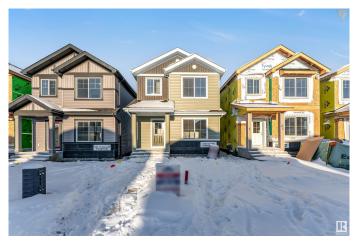

## \$549,000

4 Bedroom, 3.00 Bathroom, 1,676 sqft Single Family on 0.00 Acres

Aster, Edmonton, AB

Discover this stunning 2024 Land Mark built single-family detached home in Edmonton's desirable Aster community. Close to top amenities, schools, grocery stores, restaurants and the Anthony Henday Highway, this 1676 sq. ft. gem offers modern living at its finest. The main floor features a bedroom and full washroom, complemented by a fully stainless steel kitchen. Upstairs, enjoy three spacious bedrooms, including a master with an ensuite, and a second full washroom. The basement, with a separate entrance, is ready for your future use or additional rental income.

## **Exterior**

Exterior Wood, Stucco

Exterior Features Airport Nearby, Public Transportation, Schools, Shopping Nearby

Roof Asphalt Shingles

Construction Wood, Stucco

Foundation Concrete Perimeter