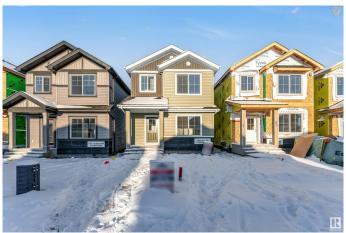

#### Interior

Interior Features ensuite bathroom

Appliances Dishwasher-Built-In, Dryer, Hood Fan, Oven-Built-In, Refrigerator,

Stove-Countertop Gas, Stove-Electric, Washer

Heating Fan Coil, Natural Gas

Stories 2