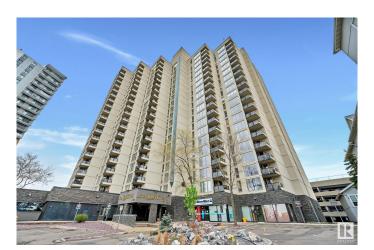

# \$154,999 - 204 10149 Saskatchewan Drive, Edmonton

MLS® #E4423736

#### \$154,999

2 Bedroom, 2.00 Bathroom, 806 sqft Condo / Townhouse on 0.00 Acres

Strathcona, Edmonton, AB

Well-maintained 2-bed, 2-bath (both ensuite) condo on Sask Drive in Waters Edge. The Building offers an on-site manager, security guard, ample visitor parking, gym, racquet/squash court, rooftop tennis/basketball courts, ravine trails, bike paths, and nearby parks. Minutes from U of A, Downtown, Kinsman Rec Centre, Whyte Ave shops, restaurants, and festivals. Assigned covered parking included. Excellent investment opportunity or comfortable living space for students/first-time buyers.

#### **Essential Information**

MLS® # E4423736 Price \$154,999

Bedrooms 2
Bathrooms 2.00

Full Baths 2

Square Footage 806

Acres 0.00

Year Built 1981

Type Condo / Townhouse