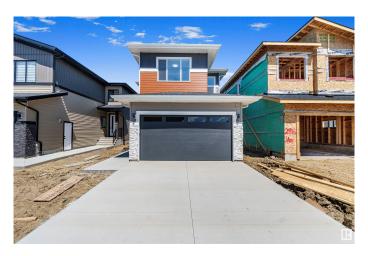

#### \$689,000

4 Bedroom, 3.00 Bathroom, 2,109 sqft Single Family on 0.00 Acres

Alces, Edmonton, AB

This stunning, move-in-ready detached home offers 2,109+ sqft of beautiful finishes. It features a double garage, an open-to-below living area with a decorative electric fireplace, and a chef's kitchen with stainless steel built-in appliances and a large centre island. The dining area leads to the backyard. The main floor includes a bedroom, full bathroom, and laundry room. Upstairs, the bonus room has an indented ceiling, while the primary bedroom boasts a walk-in closet, feature wall, and 5-piece ensuite. 2 additional bedrooms share a bathroom. An extra prayer room is also upstairs. The unfinished basement has a side entrance. Located in Alces, close to parks, walking trails, and amenities, it's ideal for modern living and outdoor enthusiast!

# **Exterior**

Exterior Wood, Vinyl

Exterior Features Schools, Shopping Nearby

Roof Asphalt Shingles

Construction Wood, Vinyl

Foundation Concrete Perimeter