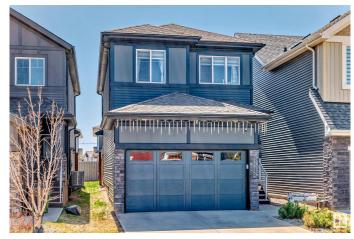

#### \$569.900

4 Bedroom, 3.50 Bathroom, 1,518 sqft Single Family on 0.00 Acres

Rosenthal (Edmonton), Edmonton, AB

This two-storey detached single family home is located in the community of Rosenthal, West Side of Edmonton. Perfect for the families that needs spacious place, comfort and convenience. It offers 3 Bed Rooms in the upper level. Fully Finished Basement with 1 bed room and separate entrance. You can maximize the living room with a large dining area and a large living room for the family. Main floor is an open concept. The place is surrounded with Shopping Centre, Casino and Malls for your convenience. Only 10-15 minutes drive to West Edmonton Mall and Misericordia Hospital.