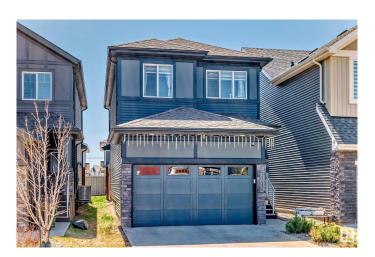

#### \$569.900

4 Bedroom, 3.50 Bathroom, 1,518 sqft Single Family on 0.00 Acres

Rosenthal (Edmonton), Edmonton, AB

This two-storey detached single family home is located in the community of Rosenthal, West Side of Edmonton. Perfect for the families that needs spacious place, comfort and convenience. It offers 3 Bed Rooms in the upper level. Fully Finished Basement with 1 bed room and separate entrance. You can maximize the living room with a large dining area and a large living room for the family. Main floor is an open concept. The place is surrounded with Shopping Centre, Casino and Malls for your convenience. Only 10-15 minutes drive to West Edmonton Mall and Misericordia Hospital.