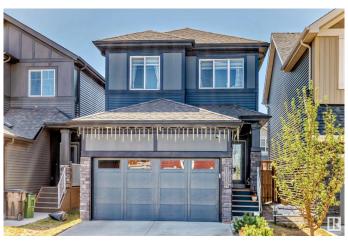

#### \$569.900

4 Bedroom, 3.50 Bathroom, 1,518 sqft Single Family on 0.00 Acres

Rosenthal (Edmonton), Edmonton, AB

This two-storey detached single family home is located in the community of Rosenthal, West Side of Edmonton. Perfect for the families that needs spacious place, comfort and convenience. It offers 3 Bed Rooms in the upper level. Fully Finished Basement with 1 bed room and separate entrance. You can maximize the living room with a large dining area and a large living room for the family. Main floor is an open concept. The place is surrounded with Shopping Centre, Casino and Malls for your convenience. Only 10-15 minutes drive to West Edmonton Mall and Misericordia Hospital.