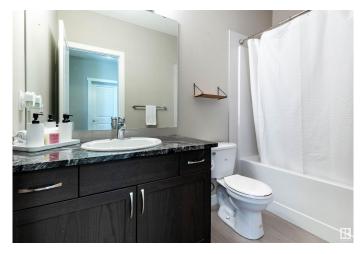

## \$295,900

2 Bedroom, 2.00 Bathroom, 1,095 sqft Condo / Townhouse on 0.00 Acres

Pembina, Edmonton, AB

"Excellent Value" This Large Corner Unit in Aloft Skyview Features Bright Open Floorplan with Oversized Windows. Great Kitchen with Upgraded Counters, Stainless Appliances and Large Pantry. Spacious Living Room with Garden Door Access to Balcony with North Facing Courtyard View. 2 BEDROOMS, 2 BATHROOMS plus DEN. Other Features Include In Suite Laundry, Titled UNDERGROUND Parking Stall. Amazing Views from the Roof Top Patio. Fantastic Location Close to All Amenities!

# Interior

Interior Features ensuite bathroom

Appliances Dishwasher-Built-In, Microwave Hood Fan, Refrigerator, Stacked

Washer/Dryer, Stove-Electric, Window Coverings, TV Wall Mount

Heating Baseboard, Hot Water, Natural Gas