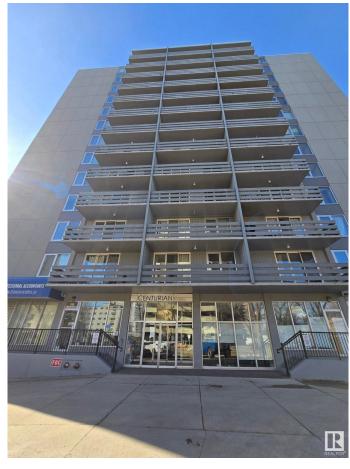

Built in 1967

Type Condo / Townhouse

Sub-Type Apartment High Rise

Style Single Level Apartment

Status Active

# of Stories 15

Stories 1

Has Basement Yes

Basement None, No Basement

### **Exterior**

Exterior Concrete

Exterior Features Flat Site, Golf Nearby, Low Maintenance Landscape, Public

Transportation, Shopping Nearby, View Downtown

Roof Tar & amp; Gravel

Construction Concrete

Foundation Concrete Perimeter