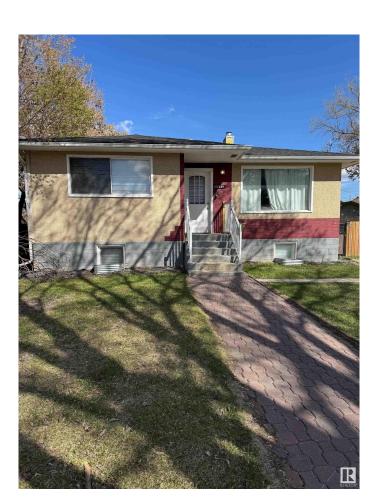

## \$419.900

5 Bedroom, 2.00 Bathroom, 981 sqft Single Family on 0.00 Acres

Kensington, Edmonton, AB

LEGAL SUITE! 5 bedroom bungalow in Kensington Featuring a LEGAL 2 BEDROOM SUITE. Main floor features 3 bedrooms, an updated open kitchen, updated bathroom and newer laminate floors. Basement offers an updated kitchen and bathroom, spacious living area and newer laminate floors. Location is excellent with quick access to 137 Ave and all amenities. This home is a great INVESTMENT OPPORTUNITY, or for an extended family. LARGE FENCED YARD, single detached garage and large parking pad.

MLS® # E4426855 Price \$419,900

Bedrooms 5

Bathrooms 2.00

Full Baths 2

Square Footage 981

Acres 0.00

Year Built 1956

Type Single Family

Sub-Type Detached Single Family

Style Raised Bungalow

Status Active