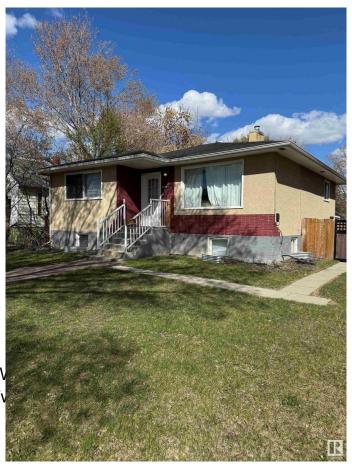

## \$419.900

5 Bedroom, 2.00 Bathroom, 981 sqft Single Family on 0.00 Acres

Kensington, Edmonton, AB

LEGAL SUITE! 5 bedroom bungalow in Kensington Featuring a LEGAL 2 BEDROOM SUITE. Main floor features 3 bedrooms, an updated open kitchen, updated bathroom and newer laminate floors. Basement offers an updated kitchen and bathroom, spacious living area and newer laminate floors. Location is excellent with quick access to 137 Ave and all amenities. This home is a great INVESTMENT OPPORTUNITY, or for an extended family. LARGE FENCED YARD, single detached garage and large parking pad.

MLS® # E4426855 Price \$419,900

Bedrooms 5

Bathrooms 2.00

Full Baths 2

Square Footage 981

Acres 0.00

Year Built 1956

Type Single Family

Sub-Type Detached Single Family

Style Raised Bungalow

Status Active