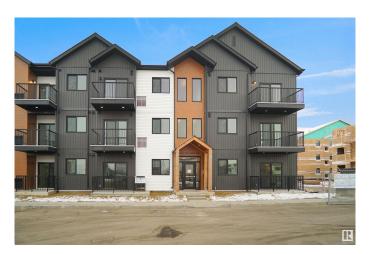

# \$184,998 - 301 9227 228 Street, Edmonton

MLS® #E4427271

#### \$184,998

1 Bedroom, 1.00 Bathroom, 565 sqft Condo / Townhouse on 0.00 Acres

Secord, Edmonton, AB

Welcome to Nordic Village in Secord, where we master the art of Scandinavian design. This urban flat is StreetSide Developments "Lykke" model which has modern Nordic farmhouse architecture and energy efficient construction, our maintenance free townhomes & urban flats offer the amenities you need â€" without the big price tag. Here's what you can expect to find in this exciting new West Edmonton community. Modern finishes including quartz counters & vinyl plank flooring. Ample visitor parking, close to all amenities and much more. This unit includes a packaged terminal air conditioner and stainless steel appliances. This home is now move in ready!

# **Community Information**

Address 301 9227 228 Street

Area Edmonton

Subdivision Secord

City Edmonton

County ALBERTA

Province AB

Postal Code T5T 7R9