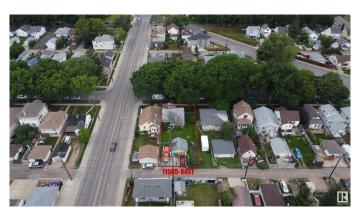

### \$349,900

1 Bedroom, 1.00 Bathroom, 743 sqft Single Family on 0.00 Acres

Parkdale (Edmonton), Edmonton, AB

Location, location & this is the LOCATION! \*\* Heart of the city of Edmonton!! \*\* 9-minute walk to Stadium Station. \*\* Home is a surprisingly clean and well-maintained. Current rent \$1,200/month. \*\* LOT size: 545.34 m2; 14.9m X 36.6m (49 feet X 120 feet). It is 50% wider than many others in this community. \*\* Den can be easily converted into an additional bedroom. \*\* Covered porch. \*\* Work/exercise space at basement. \*\* Home is what you make it!