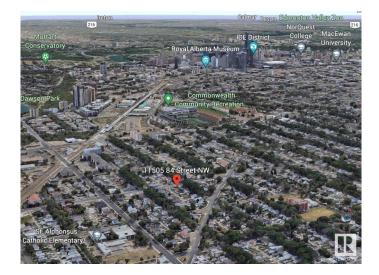

### \$349,900

1 Bedroom, 1.00 Bathroom, 743 sqft Single Family on 0.00 Acres

Parkdale (Edmonton), Edmonton, AB

Location, location & this is the LOCATION! \*\* Heart of the city of Edmonton!! \*\* 9-minute walk to Stadium Station. \*\* Home is a surprisingly clean and well-maintained. Current rent \$1,200/month. \*\* LOT size: 545.34 m2; 14.9m X 36.6m (49 feet X 120 feet). It is 50% wider than many others in this community. \*\* Den can be easily converted into an additional bedroom. \*\* Covered porch. \*\* Work/exercise space at basement. \*\* Home is what you make it!

## **Community Information**

| Address<br>Area<br>Subdivision<br>City<br>County<br>Province<br>Postal Code | 11505 84 Street<br>Edmonton<br>Parkdale (Edmonton)<br>Edmonton<br>ALBERTA<br>AB<br>T5B 3B6      |  |
|-----------------------------------------------------------------------------|-------------------------------------------------------------------------------------------------|--|
| Amenities                                                                   |                                                                                                 |  |
| Amenities                                                                   | See Remarks                                                                                     |  |
| Parking                                                                     | Double Garage Detached                                                                          |  |
| 1 anning                                                                    | Double Galage Detached                                                                          |  |
| Interior                                                                    |                                                                                                 |  |
| Appliances                                                                  | Dishwasher-Built-In, Dryer, Refrigerator, Stove-Electric, Washer, Window Coverings, See Remarks |  |
| Heating                                                                     | Forced Air-1, Natural Gas                                                                       |  |
| Stories                                                                     | 1                                                                                               |  |
| Has Basement                                                                | Yes                                                                                             |  |
| Basement                                                                    | Full, Unfinished                                                                                |  |
| Exterior                                                                    |                                                                                                 |  |
| Exterior                                                                    | Wood, Stucco, Vinyl                                                                             |  |
| Exterior Features                                                           | See Remarks                                                                                     |  |
| Roof                                                                        | Asphalt Shingles                                                                                |  |
| Construction                                                                | Wood, Stucco, Vinyl                                                                             |  |
|                                                                             |                                                                                                 |  |