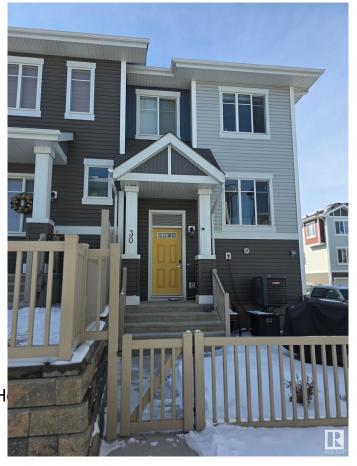

#### \$359,900

2 Bedroom, 2.50 Bathroom, 1,256 sqft Condo / Townhouse on 0.00 Acres

Chappelle Area, Edmonton, AB

Welcome to this stunning open-concept townhome in the sought-after community of Chappelle! This 2 bedroom, 2.5 bathroom home offers a private fenced yard, an attached 2-car garage, in-suite laundry, low condo fees, and the comfort of Air Conditioning. The unit features a spacious living room, modern kitchen, two bedrooms with attached full bathroom, and plenty of storage. With quality finishes, stainless steel appliances, and laminate flooring. Perfectly located, you're steps away from serene ponds, walking trails, and community gardens, with easy access to schools, transit, and the Henday. Residents also enjoy access to Chappelle Gardens' recreation centre, skating rink, and more.

## **Community Information**

Address 30 2905 141 Street

Area Edmonton

Subdivision Chappelle Area

City Edmonton
County ALBERTA

Province AB

Postal Code T6W 3W4

#### **Exterior**

Exterior Wood, Vinyl

Exterior Features Corner Lot, Golf Nearby, La

**Shopping Nearby** 

Roof Asphalt Shingles

Construction Wood, Vinyl

Foundation Concrete Perimeter