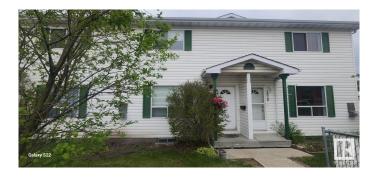

#### \$239,000

2 Bedroom, 1.50 Bathroom, 1,026 sqft Condo / Townhouse on 0.00 Acres

Pollard Meadows, Edmonton, AB

Pollard Meadows 2 storey with condo fees of only \$200.00 monthly. This very clean and well located unit is great for first time buyers or investors. This upgraded 2 bedroom townhouse has very large bedrooms and a partially finished basement. Recent upgardes include laminated flooring, tiles, paint, light fixtures, HWT, sump pump, stove, dishwasher, 2pc bathroom and 4pc main bath. This niice floor plan has gas fireplace in the living room, good sized dining area and kitchen with plenty of cabinets. This condo complex has newer fencing and shingles. Located close to public transit, elementary school, junior high school, parks and shopping. Easy access to Anthony Henday and Calgary Trail.

### **Essential Information**

| MLS® #         | E4428222  |
|----------------|-----------|
| Price          | \$239,000 |
| Bedrooms       | 2         |
| Bathrooms      | 1.50      |
| Full Baths     | 1         |
| Half Baths     | 1         |
| Square Footage | 1,026     |
| Acres          | 0.00      |
| Year Built     | 1993      |

# Exterior

| Exterior          | Wood, Vinyl                                         |
|-------------------|-----------------------------------------------------|
| Exterior Features | Fenced, Landscaped, Pla<br>Schools, Shopping Nearby |
| Roof              | Asphalt Shingles                                    |
| Construction      | Wood, Vinyl                                         |
| Foundation        | Concrete Perimeter                                  |