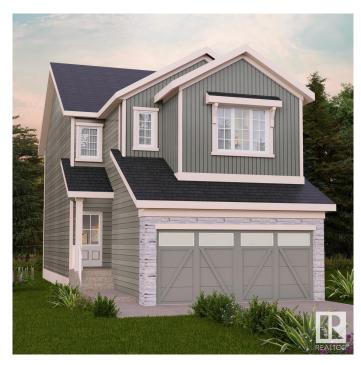

# \$559,900 - 415 26 Street, Edmonton

MLS® #E4429183

### \$559.900

3 Bedroom, 2.50 Bathroom, 1,839 sqft Single Family on 0.00 Acres

Alces, Edmonton, AB

Surrounded by natural beauty, Alces has endless paved walking trails, community park spaces and is close to countless amenities. Perfect for modern living and outdoor lovers. The Otis-Z'. This Zero-Lot-Line home with SIDE ENTRY is built with your growing family in mind. Featuring 3 bedrooms, 2.5 bathrooms and an expansive walk-in closet in the primary bedroom. Enjoy extra living space on the main floor with the laundry room on the second floor. The 9-foot ceilings, open to below concept and quartz countertops throughout blends style and functionality for your family to build endless memories. Plus \$5000 Brick Credit. \*\*PLEASE NOTE\*\* PICTURES ARE OF SIMILAR HOME; ACTUAL HOME, PLANS, FIXTURES, AND FINISHES MAY VARY AND ARE SUBJECT TO **AVAILABILITY/CHANGES WITHOUT** NOTICE, COMPLETION EST. JUL-SEP 2025.

### Built in 2025

### **Essential Information**

MLS® # E4429183 Price \$559,900

Bedrooms 3

Bathrooms 2.50

Full Baths 2

Half Baths 1

Square Footage 1,839
Acres 0.00
Year Built 2025

Type Single Family

Sub-Type Detached Single Family

Style 2 Storey
Status Active

### **Exterior**

Exterior Wood, Vinyl

Exterior Features Playground Nearby, Public Transportation, Schools, Shopping Nearby,

See Remarks

Roof Asphalt Shingles

Construction Wood, Vinyl

Foundation Concrete Perimeter