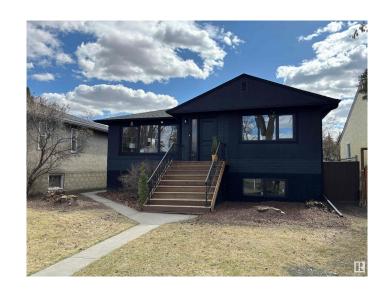

# \$536,500 - 9833 68 Avenue, Edmonton

MLS® #E4429279

### \$536,500

5 Bedroom, 2.00 Bathroom, 1,206 sqft Single Family on 0.00 Acres

Hazeldean, Edmonton, AB

STEPS FROM MILL CREEK RAVINE and HAPPY BEER STREETâ€"your new lifestyle starts HERE. Hike, bike, or stroll the RAVINE TRAILS, grab a pint at local breweries, or sip a latte at one of the nearby cafés. Hazeldean is a hidden gem with a strong COMMUNITY LEAGUE, parks, playgrounds, and quick access to Whyte Ave. This RENOVATED 5-BED, 2-BATH home has a SEPARATE ENTRANCE to a bright in-law suite. Inside: OPEN-CONCEPT layout, custom cabinets, QUARTZ, pot lights, and new German tilt & turn windows. Massive primary, DOUBLE GARAGE, fenced yard, and upgraded landscaping. Live where the good vibes are.