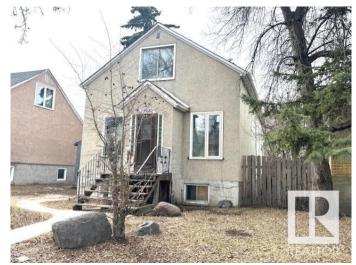

# \$189,000 - 11940 71 Street, Edmonton

MLS® #E4429600

### \$189,000

4 Bedroom, 1.50 Bathroom, 1,408 sqft Single Family on 0.00 Acres

Montrose (Edmonton), Edmonton, AB

Calling Builders & Investors! Investment or re-development opportunity! Lot size: 42 x 125. This single detached house situated in the convenient location with only minutes to public transportation, downtown, school, park, shopping & all amenities. Main floor offers living room, kitchen, 2 bedrooms & bathroom. Upper floor has 1 bedroom, kitchen & bathroom. This house needs works and is currently being sold "as is where is on possession day". No warranties or representations. Quick possession available.

## **Exterior**

Exterior Wood, Stucco

Exterior Features Back Lane, Fenced, Playground Nearby, Public Transportation, Schools,

**Shopping Nearby** 

Roof Asphalt Shingles

Construction Wood, Stucco

Foundation Block, Brick