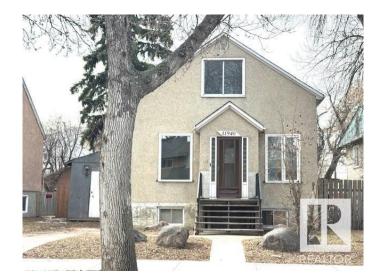

# \$189,000 - 11940 71 Street, Edmonton

MLS® #E4429600

### \$189,000

4 Bedroom, 1.50 Bathroom, 1,408 sqft Single Family on 0.00 Acres

Montrose (Edmonton), Edmonton, AB

Calling Builders & Investors! Investment or re-development opportunity! Lot size: 42 x 125. This single detached house situated in the convenient location with only minutes to public transportation, downtown, school, park, shopping & all amenities. Main floor offers living room, kitchen, 2 bedrooms & bathroom. Upper floor has 1 bedroom, kitchen & bathroom. This house needs works and is currently being sold "as is where is on possession day". No warranties or representations. Quick possession available.

Built in 1942