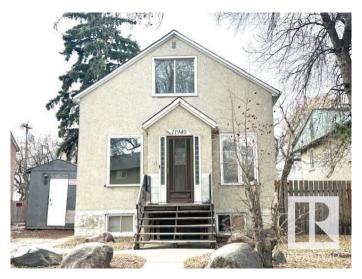

# \$189,000 - 11940 71 Street, Edmonton

MLS® #E4429600

### \$189,000

4 Bedroom, 1.50 Bathroom, 1,408 sqft Single Family on 0.00 Acres

Montrose (Edmonton), Edmonton, AB

Calling Builders & Investors! Investment or re-development opportunity! Lot size: 42 x 125. This single detached house situated in the convenient location with only minutes to public transportation, downtown, school, park, shopping & all amenities. Main floor offers living room, kitchen, 2 bedrooms & bathroom. Upper floor has 1 bedroom, kitchen & bathroom. This house needs works and is currently being sold "as is where is on possession day". No warranties or representations. Quick possession available.