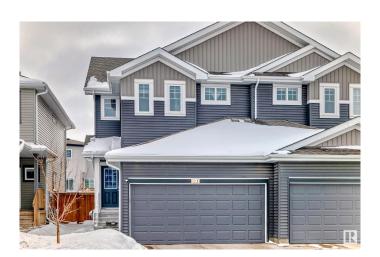

# \$525,000 - 307 40a Avenue, Edmonton

MLS® #E4430281

# \$525,000

4 Bedroom, 3.50 Bathroom, 1,588 sqft Single Family on 0.00 Acres

Maple Crest, Edmonton, AB

High quality Duplex which is built by Landmark builders in the Maple Crest community, Which includes central Air conditioner, Central water purifier, fully finished basement with seperate entrance, Granite counter tops, etc. Codeless switches for above grade which is a trademark of landmark homes, Plumbing finished for future second kitchen in the basement, Built in 2020. Close to all amenities.