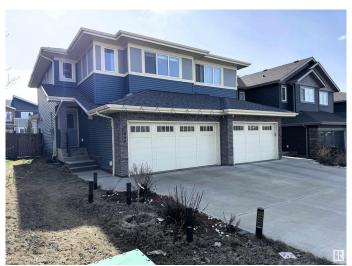

# \$505,000 - 3798 Weidle Crescent, Edmonton

MLS® #E4430286

## \$505,000

3 Bedroom, 3.50 Bathroom, 1,628 sqft Single Family on 0.00 Acres

Walker, Edmonton, AB

Beautifully maintained 2016-built home boasting a modern open-concept kitchen with ceiling-height cabinetry, quartz countertops, and premium stainless steel appliances. This spacious residence features 3 large bedrooms, 3.5 bathrooms, and a sunlit bonus room with expansive windows. The fully finished basement includes a second kitchenâ€"perfect for extended family or hosting guests. Enjoy outdoor living with a charming backyard complete with a gazebo.

### **Amenities**

Amenities See Remarks

Parking Double Garage Attached

## **Exterior**

Exterior Wood, Vinyl
Exterior Features See Remarks

Roof Asphalt Shingles

Construction Wood, Vinyl

Foundation Concrete Perimeter