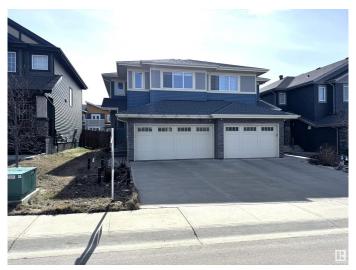

# \$505,000 - 3798 Weidle Crescent, Edmonton

MLS® #E4430286

## \$505,000

3 Bedroom, 3.50 Bathroom, 1,628 sqft Single Family on 0.00 Acres

Walker, Edmonton, AB

Beautifully maintained 2016-built home boasting a modern open-concept kitchen with ceiling-height cabinetry, quartz countertops, and premium stainless steel appliances. This spacious residence features 3 large bedrooms, 3.5 bathrooms, and a sunlit bonus room with expansive windows. The fully finished basement includes a second kitchenâ€"perfect for extended family or hosting guests. Enjoy outdoor living with a charming backyard complete with a gazebo.

### **Amenities**

Amenities See Remarks

Parking Double Garage Attached

## **Exterior**

Exterior Wood, Vinyl
Exterior Features See Remarks

Roof Asphalt Shingles

Construction Wood, Vinyl

Foundation Concrete Perimeter