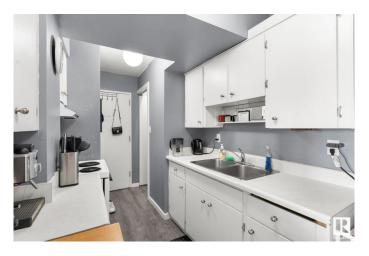

#### \$99,900

1 Bedroom, 1.00 Bathroom, 586 sqft Condo / Townhouse on 0.00 Acres

Cromdale, Edmonton, AB

Experience downtown Edmonton at its best with this well-maintained one-bedroom unit showcasing stunning views of the Saskatchewan River Valley. Ideal for investors or first-time buyers, this bright and modern suite offers both lifestyle and long-term value. It includes a portable in-suite washer and dryer, plus access to coin-operated laundry in the buildingâ€"adding flexibility and everyday convenience. The unit also comes with an energized parking stall. Conveniently located just steps from shopping, transit, and more, this gem features elevator access and professional management for added peace of mind. Whether you're growing your portfolio or looking for a low-maintenance city home, this one checks all the boxes.

## Interior

Appliances Dishwasher-Built-In, Hood Fan, Oven-Microwave, Refrigerator,

Stove-Electric

Heating Hot Water, Natural Gas