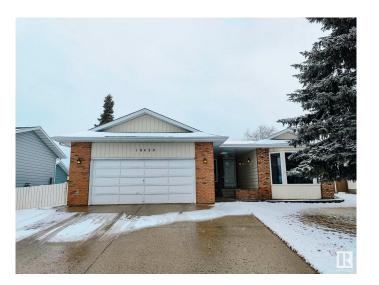

# \$599,000 - 10420 18 Avenue, Edmonton

MLS® #E4430450

## \$599,000

6 Bedroom, 3.00 Bathroom, 1,675 sqft Single Family on 0.00 Acres

Keheewin, Edmonton, AB

RENOVATED & WELL KEPT LARGE BUNGALOW IN SW KEHEEWIN AREA. 6 BEDROOS, UPDATED KITCHEN, 3 FULL BATHS & LARGE YARD.

# **Community Information**

Address 10420 18 Avenue

Area Edmonton
Subdivision Keheewin
City Edmonton
County ALBERTA

Province AB

Postal Code T6J 4Z7

#### **Exterior**

Exterior Wood, Brick, Vinyl

Exterior Features Fenced, Landscaped, Public Transportation, Shopping Nearby

Roof Asphalt Shingles

Construction Wood, Brick, Vinyl

Foundation Concrete Perimeter