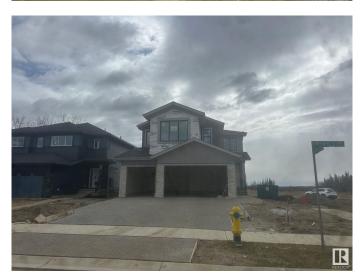

## \$949,000

3 Bedroom, 2.50 Bathroom, 2,745 sqft Single Family on 0.00 Acres

Riverside (St. Albert), St. Albert, AB

Triple Garage located on the North Facing Corner Lot with lot of Sunlight throughout the day. Comes with premium finishes and lots of upgrades. BLACK Frame Triple Pane Windows. Exposed Concrete Driveway extra large Triple Garage. 9 feet ceiling on all 3 Levels. Custom Finishes with Open Stinger stairs with Maple Hand rails with Glass. Open to abovce high ceiling in Great room with Feature walls. Custom cabinets with waterfall counter tops. Much More...

#### **Essential Information**

MLS® # E4431034 Price \$949,000

Bedrooms 3
Bathrooms 2.50
Full Baths 2
Half Baths 1

Square Footage 2,745 Acres 0.00 Year Built 2025

Type Single Family

Sub-Type Detached Single Family

#### **Exterior**

Exterior Wood, Stone, Vinyl

Exterior Features Corner Lot, Flat Site, Golf Nearby, Park/Reserve, Playground Nearby

Roof Asphalt Shingles

Construction Wood, Stone, Vinyl

Foundation Concrete Perimeter