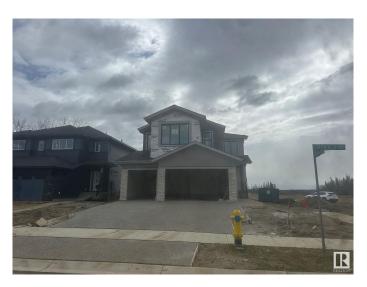

## \$949,000

3 Bedroom, 2.50 Bathroom, 2,745 sqft Single Family on 0.00 Acres

Riverside (St. Albert), St. Albert, AB

Triple Garage located on the North Facing Corner Lot with lot of Sunlight throughout the day. Comes with premium finishes and lots of upgrades. BLACK Frame Triple Pane Windows. Exposed Concrete Driveway extra large Triple Garage. 9 feet ceiling on all 3 Levels. Custom Finishes with Open Stinger stairs with Maple Hand rails with Glass. Open to abovce high ceiling in Great room with Feature walls. Custom cabinets with waterfall counter tops. Much More...

#### **Essential Information**

MLS® # E4431034 Price \$949,000

Bedrooms 3
Bathrooms 2.50
Full Baths 2
Half Baths 1

Square Footage 2,745 Acres 0.00 Year Built 2025

Type Single Family

Sub-Type Detached Single Family

#### **Exterior**

Exterior Wood, Stone, Vinyl

Exterior Features Corner Lot, Flat Site, Golf Nearby, Park/Reserve, Playground Nearby

Roof Asphalt Shingles

Construction Wood, Stone, Vinyl

Foundation Concrete Perimeter