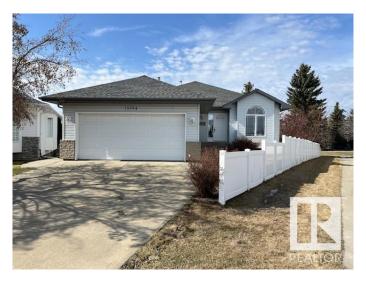

# \$574,900

4 Bedroom, 3.00 Bathroom, 1,590 sqft Single Family on 0.00 Acres

Matt Berry, Edmonton, AB

Walk out bungalow, PIE LOT, quiet, cul-de-sac and backing onto green space. Outstanding, custom built home, original owner, fantastic cathedral ceilings that highlight the floor plan and stunning floor to ceiling windows. Open white and bright kitchen island, large primary bedroom with a walk-in closet and four piece soaker en suite plus French doors to wrap around sun deck. Top-notch basement development flooded with sunshine. Main floor, laundry, gas fireplace in the great room, open staircase. Wonderful sun deck that is large and perfectly planned for those summer family BBQS. Garage is oversized.

#### **Amenities**

**Amenities** Deck, Walkout Basement, See Remarks **Parking** Double Garage Attached, Over Sized

#### **Exterior**

Exterior Wood, Vinyl

**Exterior Features** Backs Onto Park/Trees, Fenced, No Back Lane, See Remarks

Roof **Asphalt Shingles** 

Wood, Vinyl Construction

Foundation Concrete Perimeter