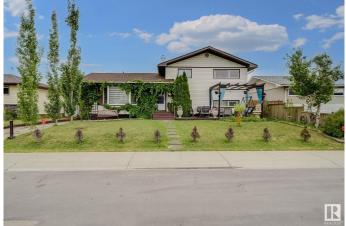

# \$525,000 - 9305 163 Street, Edmonton

MLS® #E4431687

#### \$525,000

6 Bedroom, 3.00 Bathroom, 1,593 sqft Single Family on 0.00 Acres

Meadowlark Park (Edmonton), Edmonton, AB

This versatile 6-bedroom, 3-bathroom home in Meadowlark Park is ideal for extended families, offering a unique layout with a total of three kitchens and separate living spaces. The main floor is designed for primary living, featuring three spacious bedrooms, a full kitchen, and a comfortable living area. Two separate in-law suites, with a private entrance, are fully equipped with their own bedroom, bathroom, and kitchenâ€"perfect for accommodating extended family or guests. The property also boasts an extra-wide heated garage, beautifully landscaped yards with fruit trees in both the front and back, and recent upgrades including a new furnace, hot water tank, and air conditioning for year-round comfort. Conveniently located near St. Francis Xavier High School, Bill Hunter Arena, Jasper Place Leisure Centre, and the renowned West Edmonton Mall, this home combines space, functionality, and unbeatable location.