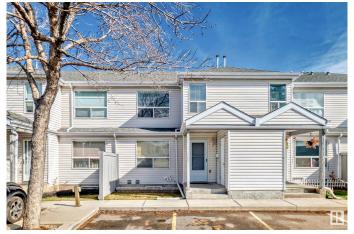

### \$277,500

3 Bedroom, 2.00 Bathroom, 1,272 sqft Condo / Townhouse on 0.00 Acres

Tawa, Edmonton, AB

Welcome to the serene and family-oriented community of Parkside. This air-conditioned, three-bedroom, two-story townhome features a fully finished basement and is just steps away from a private children's playground, green space, and walking. Benefit from the of two assigned parking stalls situated directly outside the front door, along with an attached storage room on the front porch. Within walking distance to Grey Nuns Hospital, Millwoods Town Centre and the state-of-the L terminal, this property is an excellent choice for a small, growing family looking for a low maintenance home in a great location.

#### **Exterior**

Exterior Wood, Vinyl

Exterior Features Airport Nearby, Low Maintenance Landscape, Shopping Nearby, Private

Park Access, Partially Fenced

Roof Asphalt Shingles

Construction Wood, Vinyl

Foundation Concrete Perimeter