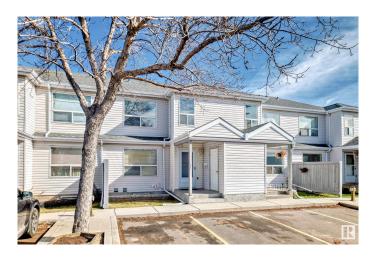

### \$277,500

3 Bedroom, 2.00 Bathroom, 1,272 sqft Condo / Townhouse on 0.00 Acres

Tawa, Edmonton, AB

Welcome to the serene and family-oriented community of Parkside. This air-conditioned, three-bedroom, two-story townhome features a fully finished basement and is just steps away from a private children's playground, green space, and walking. Benefit from the of two assigned parking stalls situated directly outside the front door, along with an attached storage room on the front porch. Within walking distance to Grey Nuns Hospital, Millwoods Town Centre and the state-of-the L terminal, this property is an excellent choice for a small, growing family looking for a low maintenance home in a great location.

#### **Exterior**

Exterior Wood, Vinyl

Exterior Features Airport Nearby, Low Maintenance Landscape, Shopping Nearby, Private

Park Access, Partially Fenced

Roof Asphalt Shingles

Construction Wood, Vinyl

Foundation Concrete Perimeter