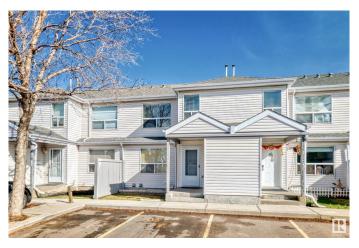

### \$277,500

3 Bedroom, 2.00 Bathroom, 1,272 sqft Condo / Townhouse on 0.00 Acres

Tawa, Edmonton, AB

Welcome to the serene and family-oriented community of Parkside. This air-conditioned, three-bedroom, two-story townhome features a fully finished basement and is just steps away from a private children's playground, green space, and walking. Benefit from the of two assigned parking stalls situated directly outside the front door, along with an attached storage room on the front porch. Within walking distance to Grey Nuns Hospital, Millwoods Town Centre and the state-of-the L terminal, this property is an excellent choice for a small, growing family looking for a low maintenance home in a great location.

#### **Exterior**

Exterior Wood, Vinyl

Exterior Features Airport Nearby, Low Maintenance Landscape, Shopping Nearby, Private

Park Access, Partially Fenced

Roof Asphalt Shingles

Construction Wood, Vinyl

Foundation Concrete Perimeter