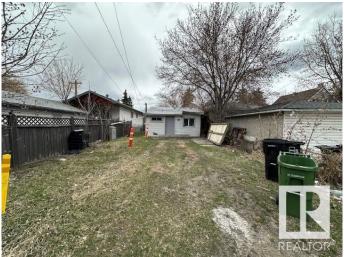

### \$174,900

2 Bedroom, 1.00 Bathroom, 667 sqft Single Family on 0.00 Acres

Mccauley, Edmonton, AB

Prime location to build and invest in the mature area location! Investor Alert or First time buyer!! Cozy livable bungalow in the mature down town city neighborhood, minutes to the heart of Edmonton! Situated on a 29' x 129' lot zoned RF3. This is a GREAT rental or live and re-development later property. 2 bedrooms, 1 bathroom, laminate flooring, metal roof, newer hot water tank, crawl space for storage. Build a new single family and duplex housing or possible four units. CLOSE TO ALL AMENITIES, SCHOOLS, MAJOR BUS ROUTES, LRT LINE, GROCERY STORES & RESTAURANTS, MEDICAL SERVICES. **BRING OFFERS! MUST SELL!** 

#### **Amenities**

Amenities Crawl Space, Front Porch, Hot Water Natural Gas, No Smoking Home,

R.V. Storage

Parking Spaces 4

Parking 2 Outdoor Stalls, No Garage, Rear Drive Access, RV Parking, Stall,

Tandem

#### **Exterior**

Exterior Wood, Vinyl

Exterior Features Landscaped, Paved Lane, Private Setting, Schools, Shopping Nearby

Roof Metal

Construction Wood, Vinyl

Foundation Concrete Perimeter