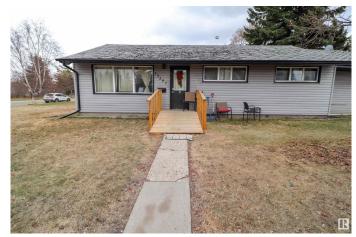

### \$320,000

3 Bedroom, 1.00 Bathroom, 981 sqft Single Family on 0.00 Acres

Wellington, Edmonton, AB

55'x120' RS Zoned CORNER LOT in Wellington! This property is ideal for future investment & is located across the street from a large park. It is a 3 bedroom, 1 bath home with a large double detached garage. There is also an additional unfinished bonus room that is not included in measurements. A full renovation was done in 2010 with kitchen, floors, bath & windows. Furnace (2013) & Hot Water Tank (2023).

Sub-Type Detached Single Family

Style Bungalow

Status Active