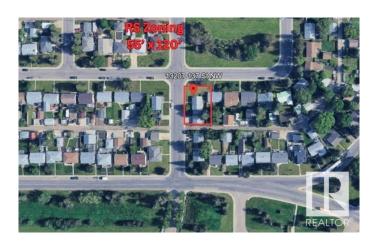

### \$320,000

3 Bedroom, 1.00 Bathroom, 981 sqft Single Family on 0.00 Acres

Wellington, Edmonton, AB

55'x120' RS Zoned CORNER LOT in Wellington! This property is ideal for future investment & is located across the street from a large park. It is a 3 bedroom, 1 bath home with a large double detached garage. There is also an additional unfinished bonus room that is not included in measurements. A full renovation was done in 2010 with kitchen, floors, bath & windows. Furnace (2013) & Hot Water Tank (2023).

## **Community Information**

Address 13207 137 Street

Area Edmonton
Subdivision Wellington
City Edmonton
County ALBERTA

Province AB

Postal Code T5L 2A8

#### **Exterior**

Exterior Wood, Vinyl

Exterior Features Corner Lot, Fenced, Low Maintenance Landscape, Playground Nearby,

Public Transportation, Schools, Shopping Nearby, Subdividable Lot

Lot Description 55'x120'