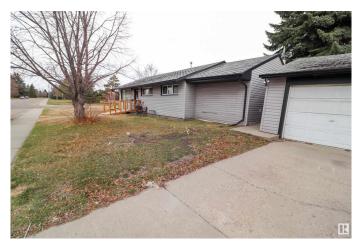

### \$320,000

3 Bedroom, 1.00 Bathroom, 981 sqft Single Family on 0.00 Acres

Wellington, Edmonton, AB

55'x120' RS Zoned CORNER LOT in Wellington! This property is ideal for future investment & is located across the street from a large park. It is a 3 bedroom, 1 bath home with a large double detached garage. There is also an additional unfinished bonus room that is not included in measurements. A full renovation was done in 2010 with kitchen, floors, bath & windows. Furnace (2013) & Hot Water Tank (2023).

#### **Amenities**

Amenities See Remarks

Parking Double Garage Detached

#### **Exterior**

Exterior Wood, Vinyl

Exterior Features Corner Lot, Fenced, Low Maintenance Landscape, Playground Nearby,

Public Transportation, Schools, Shopping Nearby, Subdividable Lot

Lot Description 55'x120'