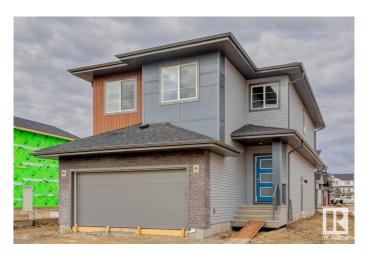

## \$677,318

5 Bedroom, 4.00 Bathroom, 2,371 sqft Single Family on 0.00 Acres

The Uplands, Edmonton, AB

Welcome to this stunning home in the sought-after Uplands community, offering modern finishes and thoughtful design throughout. Perfect for families, this home combines comfort, functionality, and style. 5 generously sized bedrooms and 4 full bathrooms, ideal for growing families or hosting guests. Modern Finishes with quartz countertops throughout the home, adding elegance and durability to every surface. MDF shelving throughout, providing ample storage solutions for an organized living space. Beautiful railing design that adds character and charm to the home's interior. Situated on a corner lot, offering extra privacy, space, and plenty of natural light.

## **Exterior**

Exterior Wood, Brick, Vinyl

Exterior Features Corner Lot, Cul-De-Sac, Park/Reserve, Schools, Shopping Nearby

Roof Asphalt Shingles
Construction Wood, Brick, Vinyl

Foundation Concrete Perimeter