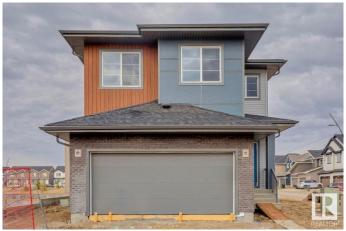

## \$677,318

5 Bedroom, 4.00 Bathroom, 2,371 sqft Single Family on 0.00 Acres

The Uplands, Edmonton, AB

Welcome to this stunning home in the sought-after Uplands community, offering modern finishes and thoughtful design throughout. Perfect for families, this home combines comfort, functionality, and style. 5 generously sized bedrooms and 4 full bathrooms, ideal for growing families or hosting guests. Modern Finishes with quartz countertops throughout the home, adding elegance and durability to every surface. MDF shelving throughout, providing ample storage solutions for an organized living space. Beautiful railing design that adds character and charm to the home's interior. Situated on a corner lot, offering extra privacy, space, and plenty of natural light.

## **Exterior**

Exterior Wood, Brick, Vinyl

Exterior Features Corner Lot, Cul-De-Sac, Park/Reserve, Schools, Shopping Nearby

Roof Asphalt Shingles
Construction Wood, Brick, Vinyl

Foundation Concrete Perimeter