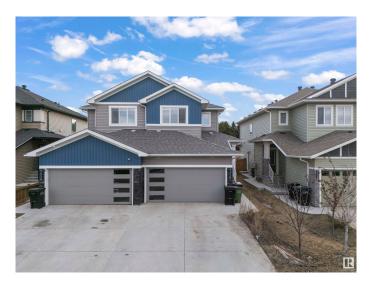

## \$549.999

4 Bedroom, 3.50 Bathroom, 1,575 sqft Single Family on 0.00 Acres

Chappelle Area, Edmonton, AB

Prime Location!!! Backing onto 41 Ave SW, all amenities nearby, close to the airport as well, welcome to this duplex built in 2020 and comes with a one bedroom LEGAL BASEMENT SUITE with a SEPARATE ENTRY as a mortgage helper!!! Do not miss on this opportunity as this would not last. The duplex next door at 7652 is listed as well and if you have family and friends looking this could be a perfect opportunity for multi-generational living. Call this your home today! This beautiful house is very spacious with a total of 4 bedrooms and 3.5 bathrooms, with a Shopping Plaza very close to the house. Also, this house has no neighbour in the back.

Year Built 2020

Type Single Family

Sub-Type Half Duplex
Style 2 Storey
Status Active

#### **Exterior**

Exterior Wood, Vinyl

Exterior Features Airport Nearby, Golf Nearby, Landscaped, Shopping Nearby

Roof Asphalt Shingles

Construction Wood, Vinyl

Foundation Concrete Perimeter