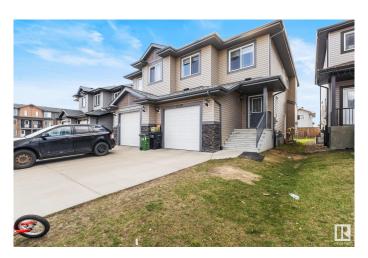

## \$510,000

5 Bedroom, 3.50 Bathroom, 1,629 sqft Single Family on 0.00 Acres

Kirkness, Edmonton, AB

Welcome to this immaculate original owner 1,600 sq ft home with SIDE ENTRY to finished basement. This neatly used 3 bedroom, 2.5 bath with finished basement home comes with a single attached car garage, deck and massive private yard. The main floor offers an open concept living area to enjoy time with family and friends. Walk through the dinning to the massive kitchen and a powder room to finish the main floor. The second floor comes with a spacious primary bedroom with an ensuite 4 piece bathroom and a walk-in closet. The floor is completed with two other bedrooms, a second floor laundry, bonus room and a full bathroom. The basement is finished with a 2 bedrooms, second kitchen, laundry and 3 piece bathroom.

Type Single Family

Sub-Type Half Duplex

Style 2 Storey
Status Active

## **Amenities**

Amenities Deck, Walk-up Basement
Parking Single Garage Attached