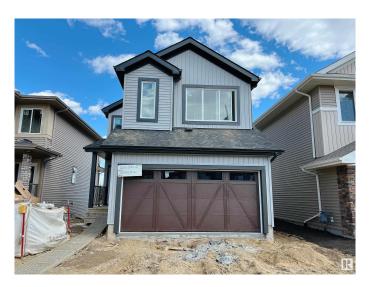

## \$778,000 - 2603 208 Street, Edmonton

MLS® #E4432827

## \$778,000

6 Bedroom, 4.00 Bathroom, 1,916 sqft Single Family on 0.00 Acres

The Uplands, Edmonton, AB

Welcome to this beautifully designed open-to-above ceiling home offering an abundance of natural light and breathtaking pond views. This rare walkout property backs directly onto the water, providing serene views and direct access to nature from your own backyard. The main floor features a spacious bedroom and a full bathroomâ€"perfect for guests or multi-generational living. Downstairs, the fully finished legal basement boasts two oversized bedrooms, a separate entrance, and a complete setup ideal for rental income or extended family. Don't miss this incredible opportunity for luxurious living with income potential in a prime location!

## **Essential Information**

MLS® # E4432827 Price \$778,000

Bedrooms 6 Bathrooms 4.00

Full Baths 4

Square Footage 1,916 Acres 0.00 Year Built 2025

Type Single Family

Sub-Type Detached Single Family

Style 2 Storey
Status Active

Exterior Features Landscaped, Playground Nearby, Ravine View

Roof Asphalt Shingles

Construction Wood, Vinyl

Foundation Concrete Perimeter

**Additional Information** 

Date Listed April 25th, 2025

Days on Market 7