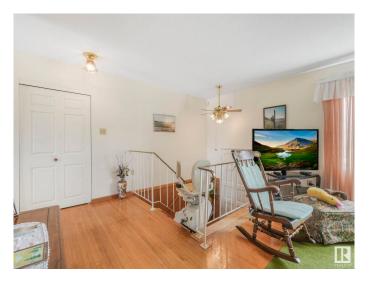

### \$395.000

4 Bedroom, 2.00 Bathroom, 1,067 sqft Single Family on 0.00 Acres

Kildare, Edmonton, AB

Wonderfully maintained original owner bi-level in Kildare. Built in 1968 this home features a bright and welcoming main floor with large west facing living room, large eat-in kitchen with plenty of storage and cooking spaces, formal dining room, a large primary bedroom, four piece main bathroom, and two additional main floor bedrooms. The fully finished basement has both front and back staircases. a massive fourth bedroom, three piece bathroom, large family room, and a craft or hobby work area. The east facing backyard has a large deck, is nicely landscaped with flower beds, and has a large double detached garage and also an oversized driveway that can park three cars.

Fireplace Yes

Fireplaces Freestanding

Stories 2

Has Basement Yes

Basement Full, Finished