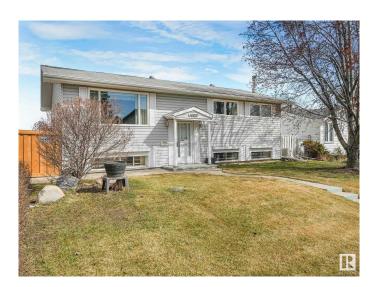

### \$395.000

4 Bedroom, 2.00 Bathroom, 1,067 sqft Single Family on 0.00 Acres

Kildare, Edmonton, AB

Wonderfully maintained original owner bi-level in Kildare. Built in 1968 this home features a bright and welcoming main floor with large west facing living room, large eat-in kitchen with plenty of storage and cooking spaces, formal dining room, a large primary bedroom, four piece main bathroom, and two additional main floor bedrooms. The fully finished basement has both front and back staircases. a massive fourth bedroom, three piece bathroom, large family room, and a craft or hobby work area. The east facing backyard has a large deck, is nicely landscaped with flower beds, and has a large double detached garage and also an oversized driveway that can park three cars.

# **Community Information**

Address 14315 80 Street

Area Edmonton

Subdivision Kildare

City Edmonton
County ALBERTA

Province AB

Postal Code T5C 1L7