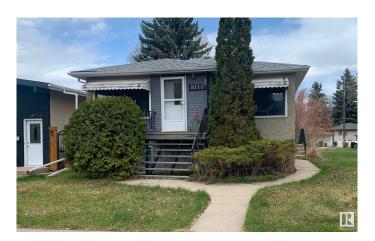

# \$430,000 - 8110 83 Avenue, Edmonton

MLS® #E4433370

### \$430,000

5 Bedroom, 2.00 Bathroom, 1,097 sqft Single Family on 0.00 Acres

Idylwylde, Edmonton, AB

Attention! Opportunity awaits in the desirable Idylwylde (Bonnie Doon area)! This spacious raised bungalow features 3 bedrooms on the main floor, plus a fully separate 2-bedroom in-law suite in the basement. With two full kitchens, this home offers flexibility for multi-generational living or added convenience for larger households. Large windows throughout flood the home with natural light. Located just minutes from Bonnie Doon Mall, Whyte Avenue, downtown, and the University of Alberta, this property is ideal for students, professionals, or families.

# **Essential Information**

MLS® # E4433370 Price \$430,000

Bedrooms 5 Bathrooms 2.00

Full Baths 2

Square Footage 1,097
Acres 0.00
Year Built 1954

Type Single Family

Sub-Type Detached Single Family

Style Bungalow

# **Community Information**

Address 8110 83 Avenue

Area Edmonton
Subdivision Idylwylde
City Edmonton
County ALBERTA

Province AB

Postal Code T6C 1A8

## **Exterior**

Exterior Wood, Brick, Stucco

Exterior Features Back Lane, Playground Nearby

Roof Asphalt Shingles

Construction Wood, Brick, Stucco

Foundation Concrete Perimeter