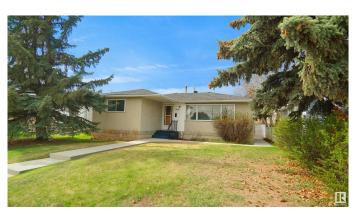

#### \$369.980

4 Bedroom, 2.00 Bathroom, 1,101 sqft Single Family on 0.00 Acres

Wellington, Edmonton, AB

Welcome home to this well kept Kensington bungalow! As you enter the home you're welcomed into a large and bright living room/dinning room area. The main floor includes 3 bedrooms and a 4 piece bath. he fully finished basement. comes with an additional massive living room a large bedroom and a 2 piece bath. The fully fenced yard has a nice has a nice private setting with a concrete patio. This home also comes with a large over sized double garage detached garage. This is truly a great opportunity, perfect for any discriminating buyer. Situated just steps from a local neighborhood park and all levels of schooling. Close too all amenities and easy access to the Henday and yellow head trail. Perfect for a first time home buyer or savvy investor looking to build some sweat equity.

Year Built 1959

Type Single Family

Sub-Type Detached Single Family

Style Bungalow Status Active