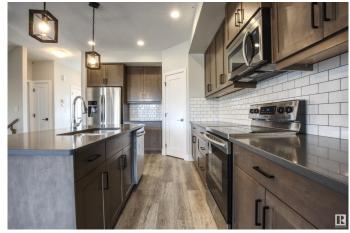

## \$499.900

5 Bedroom, 4.00 Bathroom, 1,711 sqft Single Family on 0.00 Acres

Robinson, Leduc, AB

Beautiful family home in the Robinson neighbourhood of Leduc. This home sits on a corner lot only steps to schools, parks, transit and water features! 3 bedrooms up with a huge ensuite and upstairs laundry. Main floor features a large den, chef's kitchen with stainless steel appliances, walk in pantry and quartz countertops, family and dining rooms with gas fireplace. Basement is fully developed with two bedrooms and additional bathroom. Side entrance allows for AirBNB or legal suite development in the future. Detached double garage and deck to enjoy summer BBQs!

#### Interior

Interior Features ensuite bathroom

Appliances Dishwasher-Built-In, Garage Control, Garage Opener, Microwave Hood

Fan, Refrigerator, Stove-Electric, Washer, Window Coverings

Heating Forced Air-1, Natural Gas

Fireplace Yes
Fireplaces Insert

Stories 3

Has Basement Yes

Basement Full, Finished