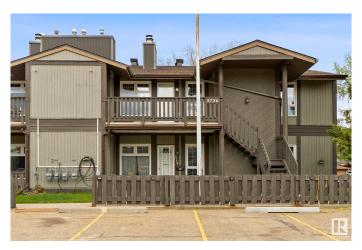

# \$204,900 - 5756 172 St, Edmonton

MLS® #E4434488

### \$204,900

2 Bedroom, 1.00 Bathroom, 1,141 sqft Condo / Townhouse on 0.00 Acres

Gariepy, Edmonton, AB

Located in one of the West End's most serene and prestigious neighborhoods Gariepy (Lessard). This upper-level corner unit offers the perfect blend of comfort, space, and convenience. Boasting 1,140 sq ft, the home features two spacious bedrooms, each with walk-in closets, a full 4-piece bathroom, and a versatile den ideal for a home office, study, or guest room. The open concept layout is filled with natural light and includes a private front facing balcony and two parking stalls. Located in a beautifully maintained complex with mature trees, you'II enjoy quick access to transit, parks, shopping, schools, West Edmonton Mall, and the Whitemud. An excellent opportunity for first time buyers, downsizers, or investors!

#### **Essential Information**

MLS® # E4434488 Price \$204,900

Bedrooms 2

Bathrooms 1.00

Full Baths 1

Square Footage 1,141 Acres 0.00 Year Built 1978

Type Condo / Townhouse

Sub-Type Carriage
Style Bungalow
Status Active