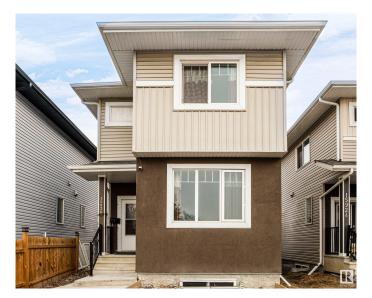

### \$489,900

3 Bedroom, 2.50 Bathroom, 1,721 sqft Single Family on 0.00 Acres

Glenwood (Edmonton), Edmonton, AB

This is a single family home located in the desirable Glenwood neighbourhood. This stunning modern home boasts: 1700+ sq. ft. with bright and beautiful open-concept living space, 9 ft main ceiling, large windows throughout, luxurious chef-inspired kitchen with high-end cabinets, stainless steel appliances, and quartz countertops. 3 bedrooms, 2.5 bath, laundry room, and spacious master bedroom with walk-in closet and stunning ensuite. Easy access to Yellohead Trail, Anthony Hendey and close to downtown.

Year Built 2018

Type Single Family

Sub-Type Detached Single Family

Style 2 Storey

Status Active