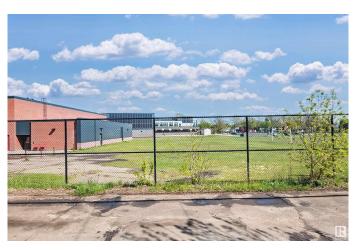

### \$350,000

0 Bedroom, 0.00 Bathroom, Single Family on 0.00 Acres

Ritchie, Edmonton, AB

Amazing Park Backing Location in Ritchie!!!
Build Your DREAM HOME!! Or Add Onto
Your Investment Portfolio! This 33'x132' Lot
Currently Has Capacity for a 3000+ Square
foot Single Family Home Above Grade with a
TRIPLE Car Garage. Alternatively You Could
Start Collecting Rent Cheques with a Clever
Front to Back Duplex Design with Legal
Basement Suites and Garage Suite.
Locations Like This RARELY Come for Sale,
the Time is Now to Capitalize on this Unique
Offering!

# **Exterior**

Exterior Features Back Lane, Backs Onto Park/Trees, Fenced, Park/Reserve, Playground

Nearby, Schools