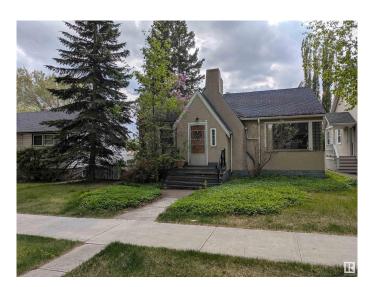

# \$349,900

2 Bedroom, 1.00 Bathroom, 848 sqft Single Family on 0.00 Acres

Virginia Park, Edmonton, AB

Incredible Location & opportunity! Situated in sought after Virginia Park, half a block from Ada Blvd, this charming bungalow sits on a 49.5 x 120 ft tree lined lot. Ideal for investors, renovators, or anyone looking for a project, this handyman special offers tons of potential. The main floor features two generously sized bedrooms, a 4 piece bathroom potential, and a cozy living room. The kitchen offers good potential perfect for a fresh IKEA redesign or your dream reno! The unfinished basement offers excellent storage or development possibilities. Mature trees, back lane access, and close proximity to river valley trails. schools, parks, and downtown make this one a gem you won't want to miss!