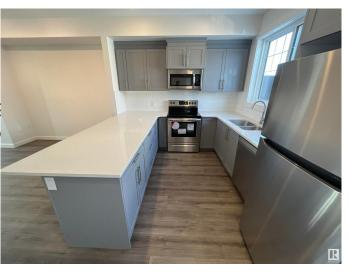

### \$385,000

3 Bedroom, 2.50 Bathroom, 1,369 sqft Condo / Townhouse on 0.00 Acres

Crystallina Nera West, Edmonton, AB

This 3 bed, 2.5 bath townhome is stylish, spotless, and ready for its next owner. You'll love the open concept layout with 9' ceilings. The kitchen is a beauty with extended cabinets, tons of counter space, tile backsplash, and stainless appliances. Bright living and dining areas lead to a private patio with BBQ gas line. Upstairs has 3 generous bedrooms including a king-sized primary with dual closets and ensuite with oversized glass shower. You'll also find a 4pc main bath and convenient upper laundry. The main floor flex room is the bonus space everyone wantsâ€"office, gym, extra loungeâ€"you choose. Parking is a dream with a double attached garage. Tucked into a great community with parks, trails, and easy access to CFB Edmonton, the Henday, and nearby shops.

### Interior

Interior Features ensuite bathroom

Appliances Dishwasher-Built-In, Dryer, C

Hood Fan, Refrigerator, Stov

Heating Forced Air-1, Natural Gas

Stories 3

Has Basement Yes

Basement None, Finished