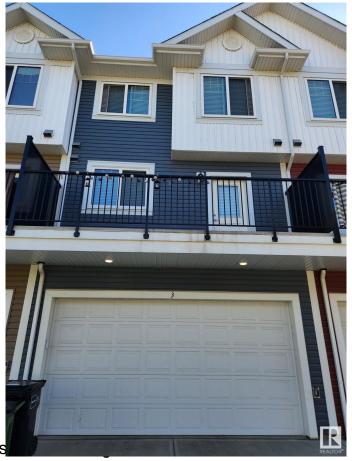

### \$385,000

3 Bedroom, 2.50 Bathroom, 1,369 sqft Condo / Townhouse on 0.00 Acres

Crystallina Nera West, Edmonton, AB

This 3 bed, 2.5 bath townhome is stylish, spotless, and ready for its next owner. You'll love the open concept layout with 9' ceilings. The kitchen is a beauty with extended cabinets, tons of counter space, tile backsplash, and stainless appliances. Bright living and dining areas lead to a private patio with BBQ gas line. Upstairs has 3 generous bedrooms including a king-sized primary with dual closets and ensuite with oversized glass shower. You'll also find a 4pc main bath and convenient upper laundry. The main floor flex room is the bonus space everyone wantsâ€"office, gym, extra loungeâ€"you choose. Parking is a dream with a double attached garage. Tucked into a great community with parks, trails, and easy access to CFB Edmonton, the Henday, and nearby shops.

### **Amenities**

Amenities Deck, Hot Water Natural Gas

Parking Double Garage Attached