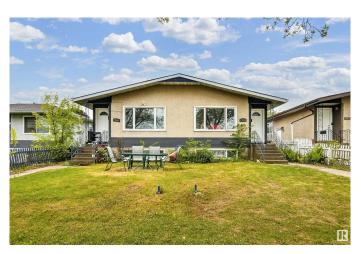

# \$675,000 - 13008-13010 102 Street, Edmonton

MLS® #E4438159

## \$675,000

10 Bedroom, 4.00 Bathroom, 1,911 sqft Single Family on 0.00 Acres

Lauderdale, Edmonton, AB

Living it up in Lauderdale! Both sides of a duplex on one title within walking distance of multiple schools. Buy and Hold. Live on one half and have your tenants pay the mortgage. Main floor's are equipped with 3 bedrooms and a 4 piece bath. Basements have 2 bedroom 1 bath in law suites with common area laundry. A double detached garage compliments the property. The options are endless. A well Maintained tenanted Turn-Key Property, The time to start Cash Flowing is NOW!

Built in 1964

MLS® # E4438159 Price \$675,000

Bedrooms 10 Bathrooms 4.00

Full Baths 4

Square Footage 1,911 Acres 0.00 Year Built 1964

Type Single Family

Sub-Type Duplex Side By Side

Style Bungalow